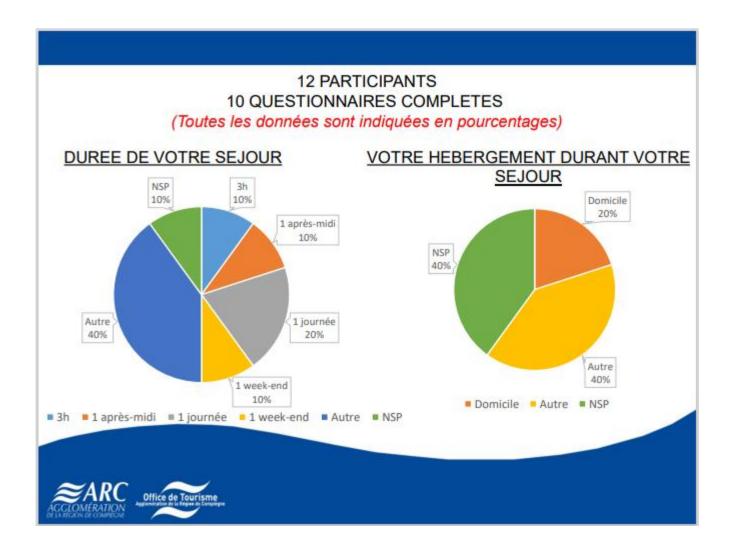

## ALLONGEMENT DE LA SAISON TOURISTIQUE

A LA DECOUVERTE DES PLANTES NATURELLES
COMESTIBLES – MAI et JUILLET 2022

**EXPERIENCE** 