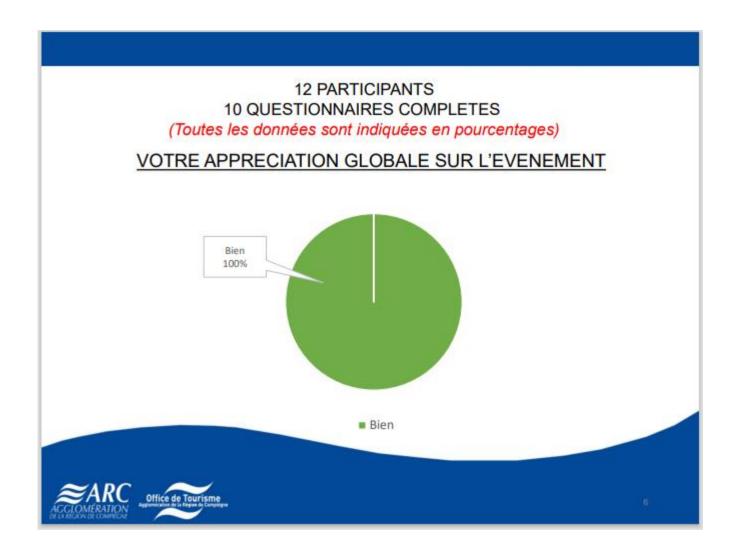

## ALLONGEMENT DE LA SAISON TOURISTIQUE

A LA DECOUVERTE DES PLANTES NATURELLES
COMESTIBLES – MAI et JUILLET 2022

**EXPERIENCE** 