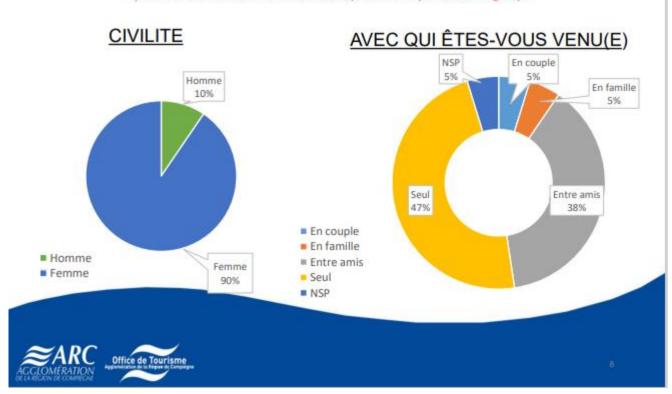

### 47 PARTICIPANTS 21 QUESTIONNAIRES COMPLETES (Toutes les données sont indiquées en pourcentages) **DUREE DE VOTRE SEJOUR** VOTRE HEBERGEMENT **DURANT LE SEJOUR** 1 journée Domicile NSP 14% 9% 24% NSP 29% Résident 24% Autre 62% Autre 38% Domicile Autre NSP ■ 1 journée ■ Résident ■ Autre ■ NSP

#### 47 PARTICIPANTS 21 QUESTIONNAIRES COMPLETES

(Toutes les données sont indiquées en pourcentages)

**EXPERIENCE** 