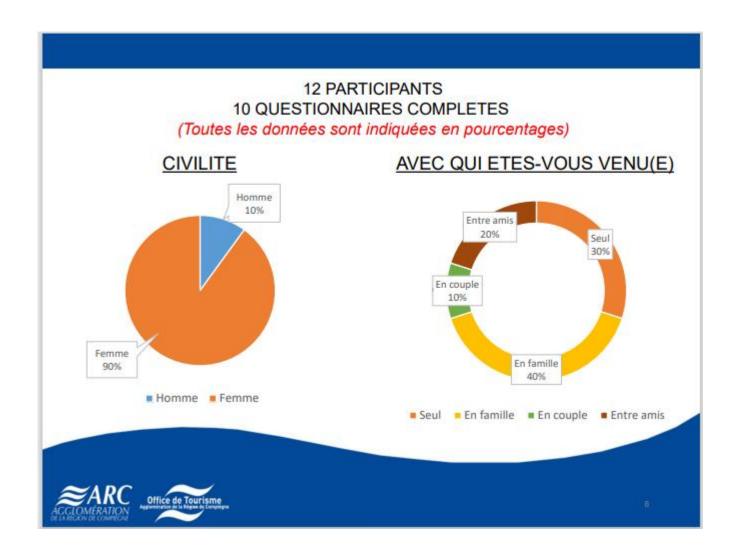

## ALLONGEMENT DE LA SAISON TOURISTIQUE

SÉANCES DE YOGA AU CLOÎTRE- MAI et JUIN 2022