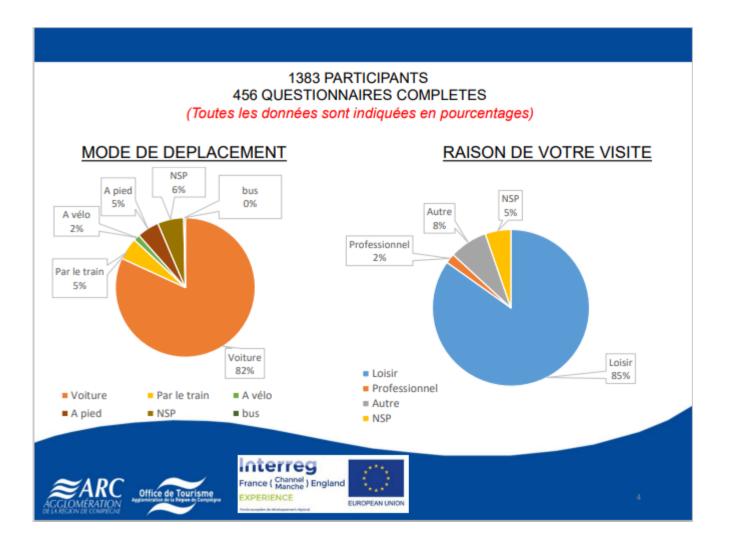

#### 1383 PARTICIPANTS 456 QUESTIONNAIRES COMPLETES

(Toutes les données sont indiquées en pourcentages)

**EXPERIENCE** 