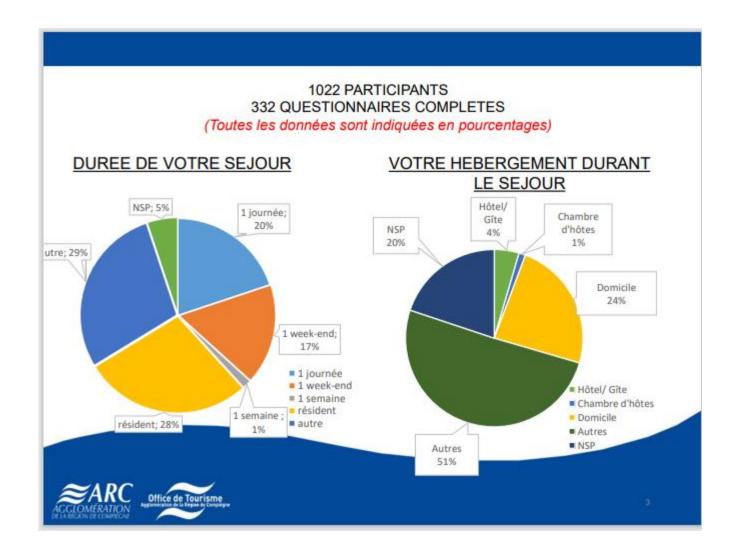

#### 1383 PARTICIPANTS 456 QUESTIONNAIRES COMPLETES

(Toutes les données sont indiquées en pourcentages)

**EXPERIENCE** 