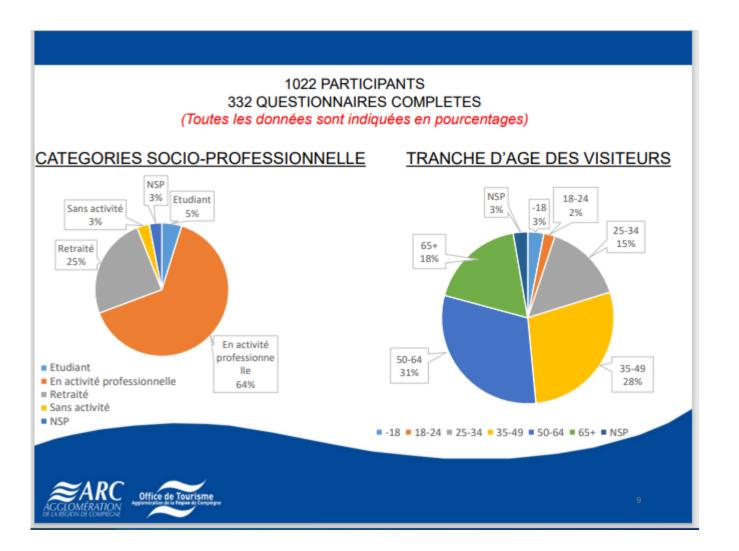

#### 1383 PARTICIPANTS 456 QUESTIONNAIRES COMPLETES

(Toutes les données sont indiquées en pourcentages)

**EXPERIENCE** 