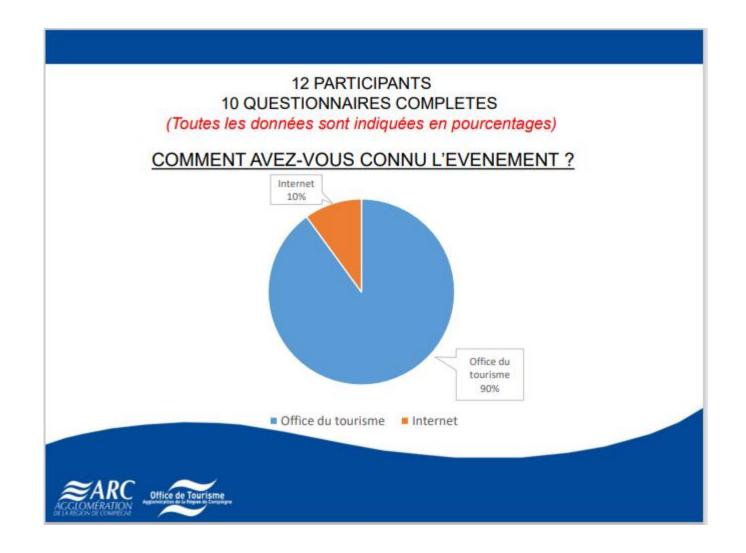

## ALLONGEMENT DE LA SAISON TOURISTIQUE

A LA DECOUVERTE DES PLANTES NATURELLES
COMESTIBLES – MAI et JUILLET 2022

**EXPERIENCE** 