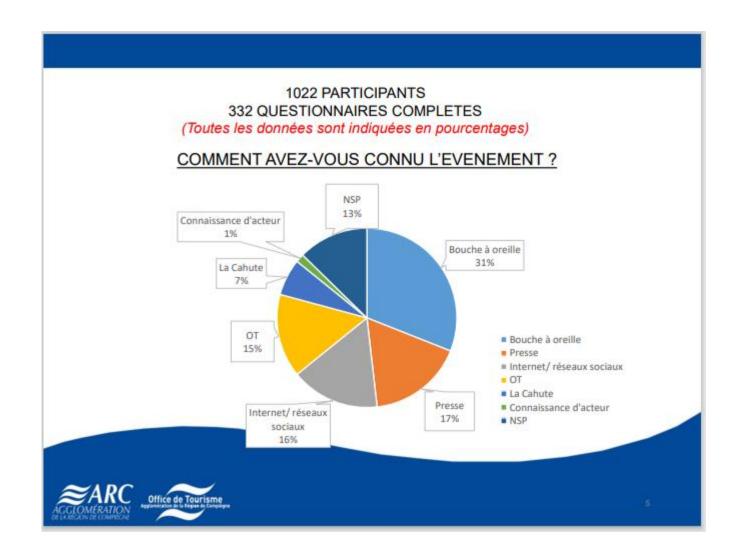

#### 1383 PARTICIPANTS 456 QUESTIONNAIRES COMPLETES

(Toutes les données sont indiquées en pourcentages)

**EXPERIENCE** 