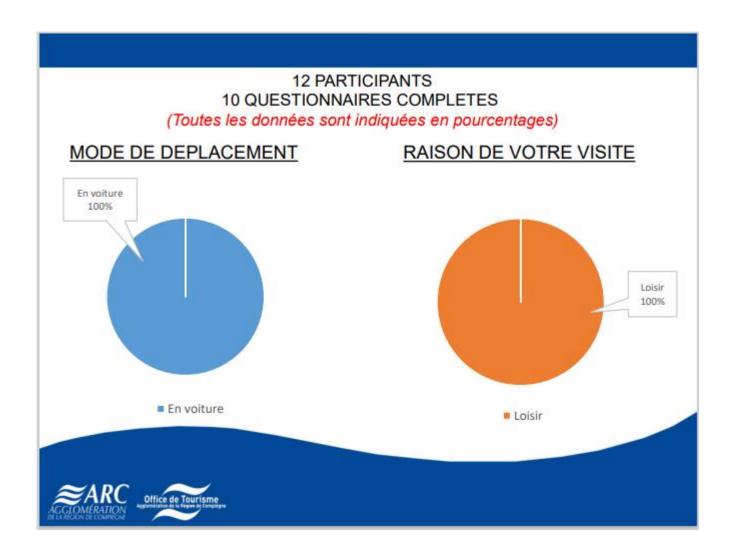

## ALLONGEMENT DE LA SAISON TOURISTIQUE

A LA DECOUVERTE DES PLANTES NATURELLES
COMESTIBLES – MAI et JUILLET 2022

**EXPERIENCE** 