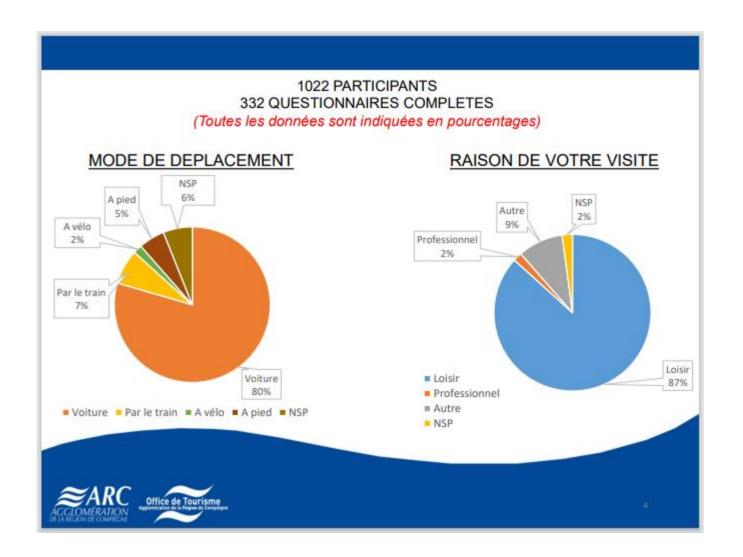

#### 1383 PARTICIPANTS 456 QUESTIONNAIRES COMPLETES

(Toutes les données sont indiquées en pourcentages)

**EXPERIENCE** 