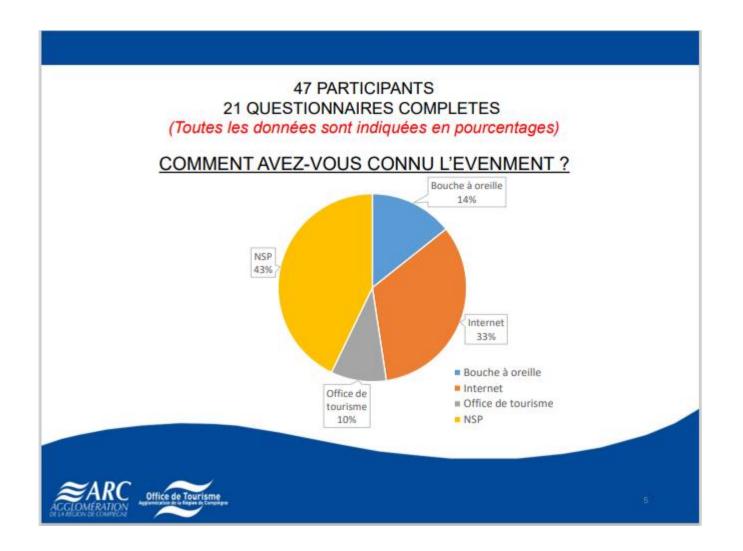

## ALLONGEMENT DE LA SAISON TOURISTIQUE

SÉANCES DE YOGA AU CLOÎTRE- MAI et JUIN 2022

### 47 PARTICIPANTS 21 QUESTIONNAIRES COMPLETES (Toutes les données sont indiquées en pourcentages) **DUREE DE VOTRE SEJOUR** VOTRE HEBERGEMENT **DURANT LE SEJOUR** 1 journée Domicile NSP 14% 9% 24% NSP 29% Résident 24% Autre 62% Autre 38% Domicile Autre NSP ■ 1 journée ■ Résident ■ Autre ■ NSP

#### 47 PARTICIPANTS 21 QUESTIONNAIRES COMPLETES

(Toutes les données sont indiquées en pourcentages)

**EXPERIENCE** 