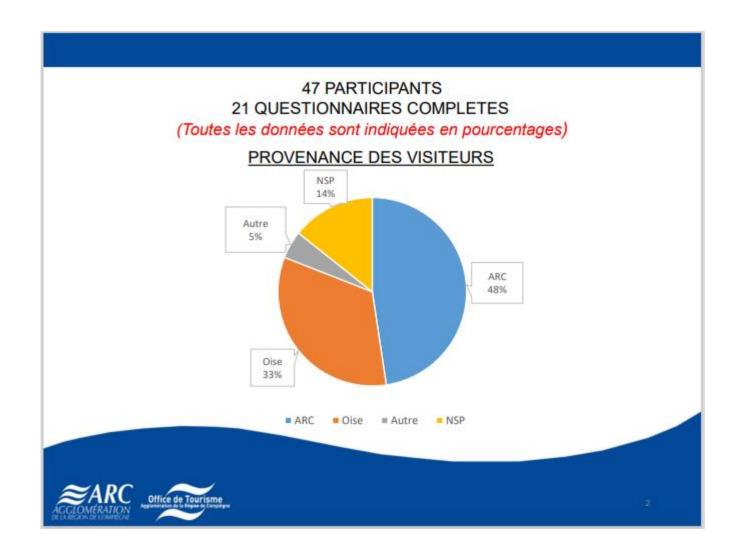

### 47 PARTICIPANTS 21 QUESTIONNAIRES COMPLETES (Toutes les données sont indiquées en pourcentages) **DUREE DE VOTRE SEJOUR** VOTRE HEBERGEMENT **DURANT LE SEJOUR** 1 journée Domicile NSP 14% 9% 24% NSP 29% Résident 24% Autre 62% Autre 38% Domicile Autre NSP ■ 1 journée ■ Résident ■ Autre ■ NSP

#### 47 PARTICIPANTS 21 QUESTIONNAIRES COMPLETES

(Toutes les données sont indiquées en pourcentages)

**EXPERIENCE** 