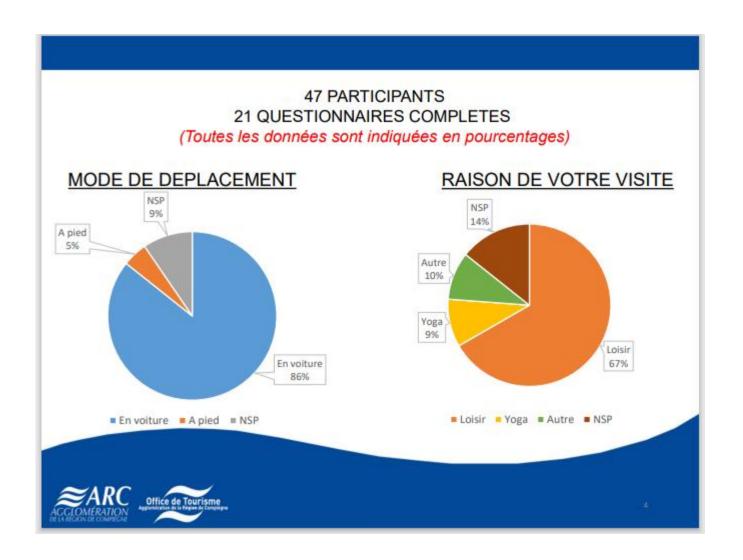

## ALLONGEMENT DE LA SAISON TOURISTIQUE

SÉANCES DE YOGA AU CLOÎTRE- MAI et JUIN 2022

### 47 PARTICIPANTS 21 QUESTIONNAIRES COMPLETES (Toutes les données sont indiquées en pourcentages) **DUREE DE VOTRE SEJOUR** VOTRE HEBERGEMENT **DURANT LE SEJOUR** 1 journée Domicile NSP 14% 9% 24% NSP 29% Résident 24% Autre 62% Autre 38% Domicile Autre NSP ■ 1 journée ■ Résident ■ Autre ■ NSP

#### 47 PARTICIPANTS 21 QUESTIONNAIRES COMPLETES

(Toutes les données sont indiquées en pourcentages)

**EXPERIENCE** 