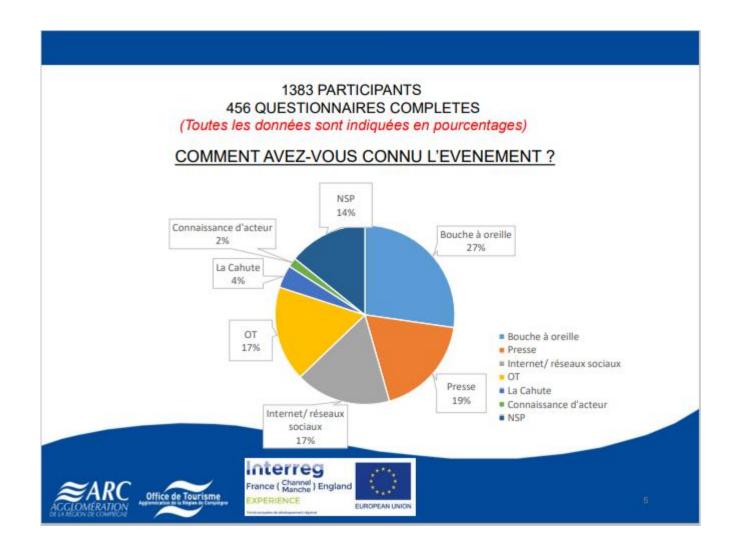

#### 1383 PARTICIPANTS 456 QUESTIONNAIRES COMPLETES

(Toutes les données sont indiquées en pourcentages)

**EXPERIENCE** 