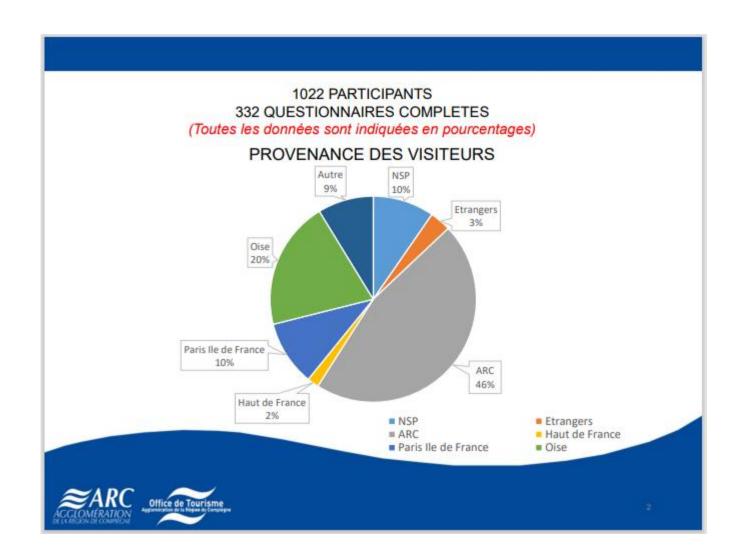

#### 1383 PARTICIPANTS 456 QUESTIONNAIRES COMPLETES

(Toutes les données sont indiquées en pourcentages)

**EXPERIENCE** 