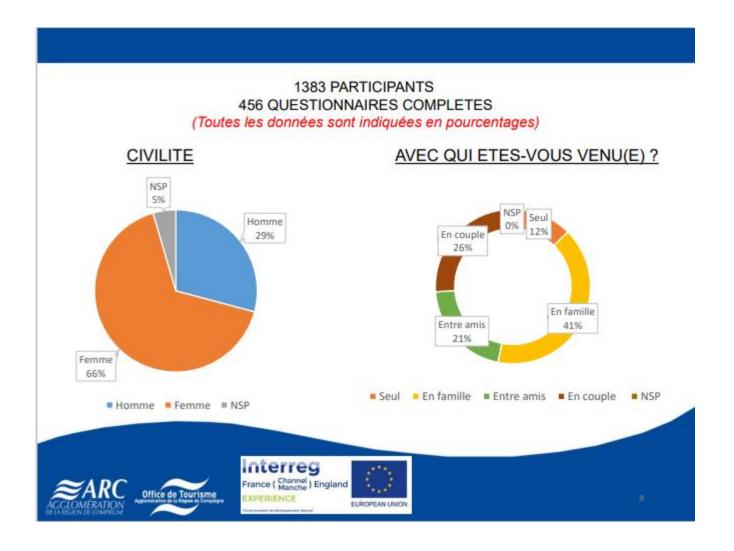

#### 1383 PARTICIPANTS 456 QUESTIONNAIRES COMPLETES

(Toutes les données sont indiquées en pourcentages)

**EXPERIENCE** 