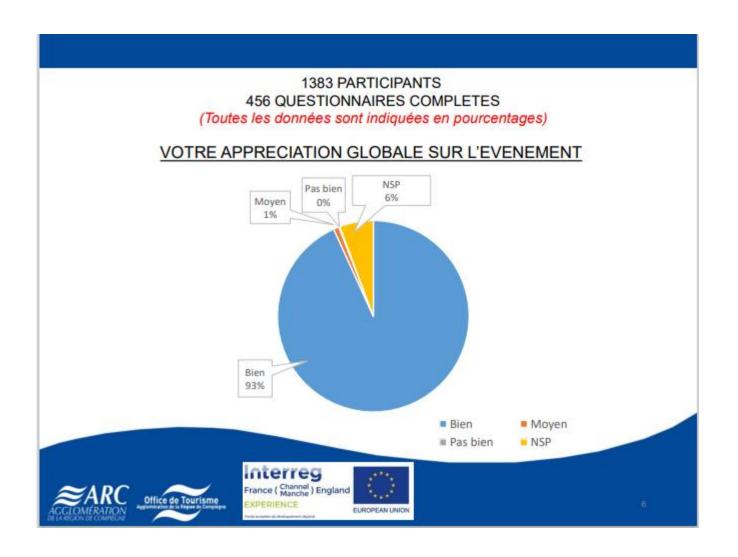

#### 1383 PARTICIPANTS 456 QUESTIONNAIRES COMPLETES

(Toutes les données sont indiquées en pourcentages)

**EXPERIENCE** 