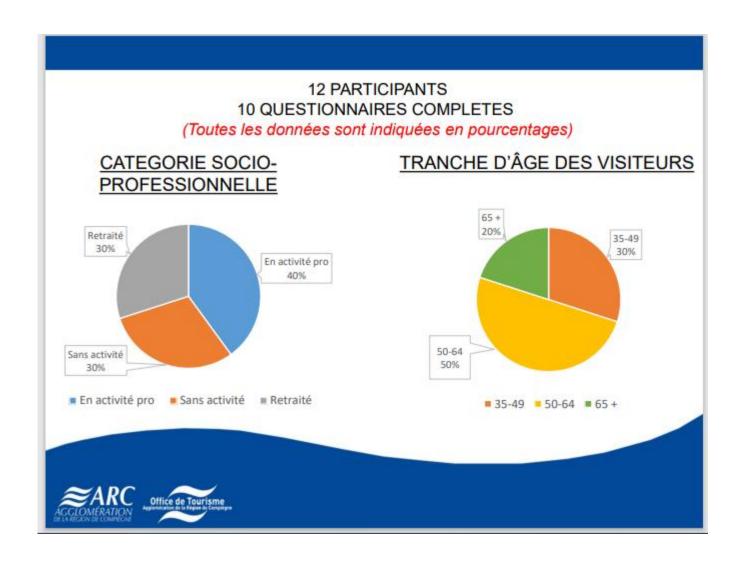

## ALLONGEMENT DE LA SAISON TOURISTIQUE

SÉANCES DE YOGA AU CLOÎTRE- MAI et JUIN 2022