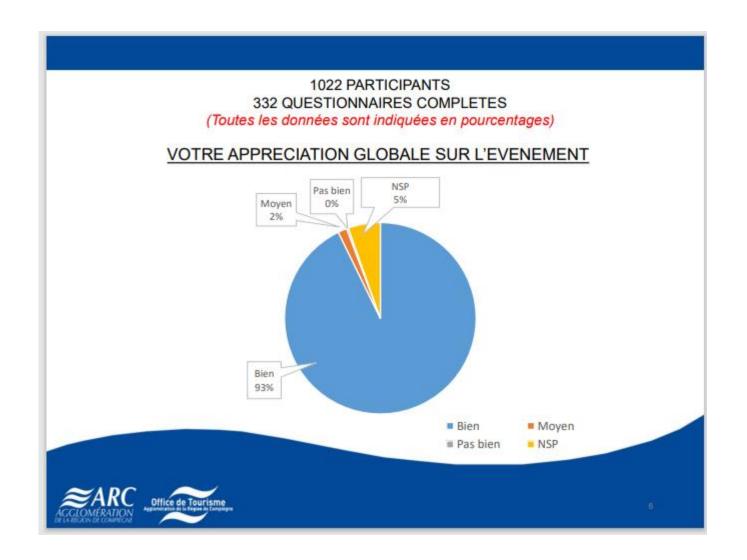

#### 1383 PARTICIPANTS 456 QUESTIONNAIRES COMPLETES

(Toutes les données sont indiquées en pourcentages)

**EXPERIENCE** 