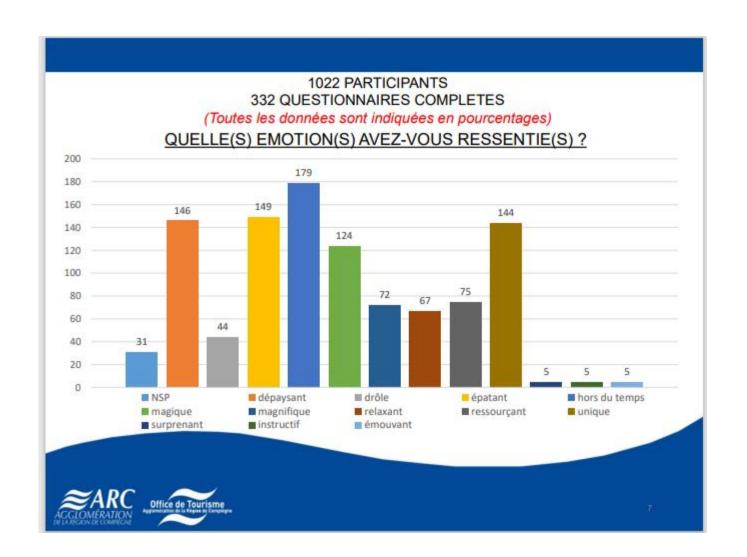

#### 1383 PARTICIPANTS 456 QUESTIONNAIRES COMPLETES

(Toutes les données sont indiquées en pourcentages)

**EXPERIENCE** 