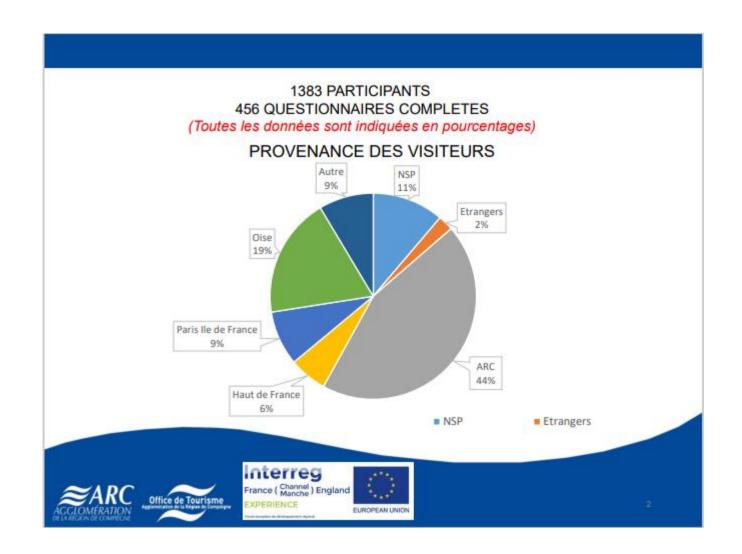

#### 1383 PARTICIPANTS 456 QUESTIONNAIRES COMPLETES

(Toutes les données sont indiquées en pourcentages)

**EXPERIENCE** 