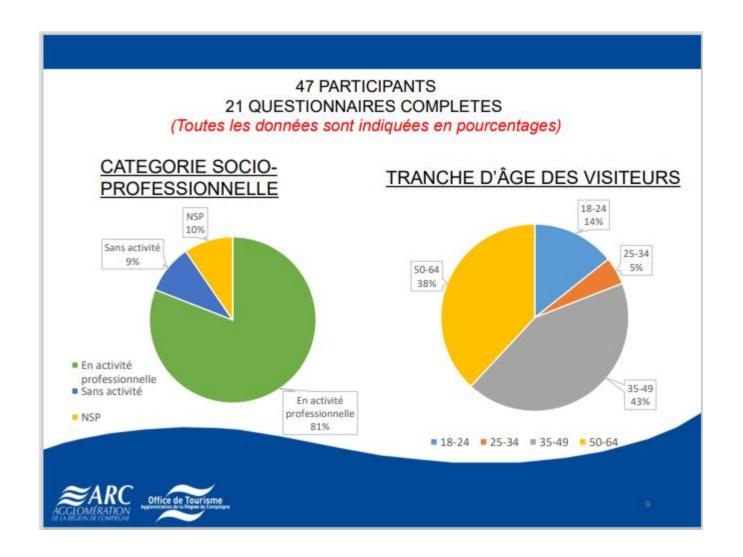

### 47 PARTICIPANTS 21 QUESTIONNAIRES COMPLETES (Toutes les données sont indiquées en pourcentages) **DUREE DE VOTRE SEJOUR** VOTRE HEBERGEMENT **DURANT LE SEJOUR** 1 journée Domicile NSP 14% 9% 24% NSP 29% Résident 24% Autre 62% Autre 38% Domicile Autre NSP ■ 1 journée ■ Résident ■ Autre ■ NSP

#### 47 PARTICIPANTS 21 QUESTIONNAIRES COMPLETES

(Toutes les données sont indiquées en pourcentages)

**EXPERIENCE** 