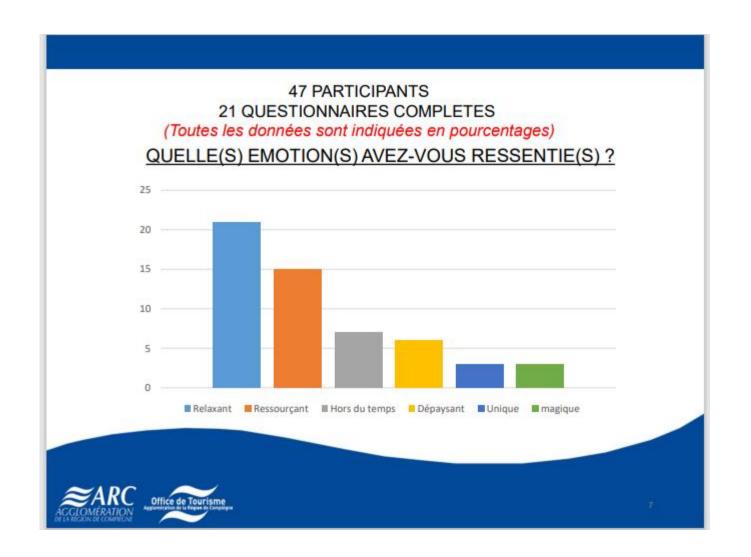

## ALLONGEMENT DE LA SAISON TOURISTIQUE

SÉANCES DE YOGA AU CLOÎTRE- MAI et JUIN 2022

### 47 PARTICIPANTS 21 QUESTIONNAIRES COMPLETES (Toutes les données sont indiquées en pourcentages) **DUREE DE VOTRE SEJOUR** VOTRE HEBERGEMENT **DURANT LE SEJOUR** 1 journée Domicile NSP 14% 9% 24% NSP 29% Résident 24% Autre 62% Autre 38% Domicile Autre NSP ■ 1 journée ■ Résident ■ Autre ■ NSP

#### 47 PARTICIPANTS 21 QUESTIONNAIRES COMPLETES

(Toutes les données sont indiquées en pourcentages)

**EXPERIENCE** 