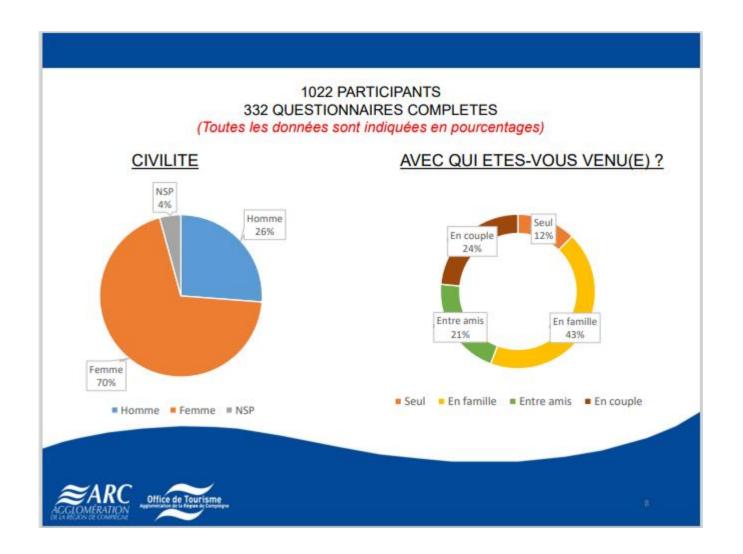

#### 1383 PARTICIPANTS 456 QUESTIONNAIRES COMPLETES

(Toutes les données sont indiquées en pourcentages)

**EXPERIENCE** 