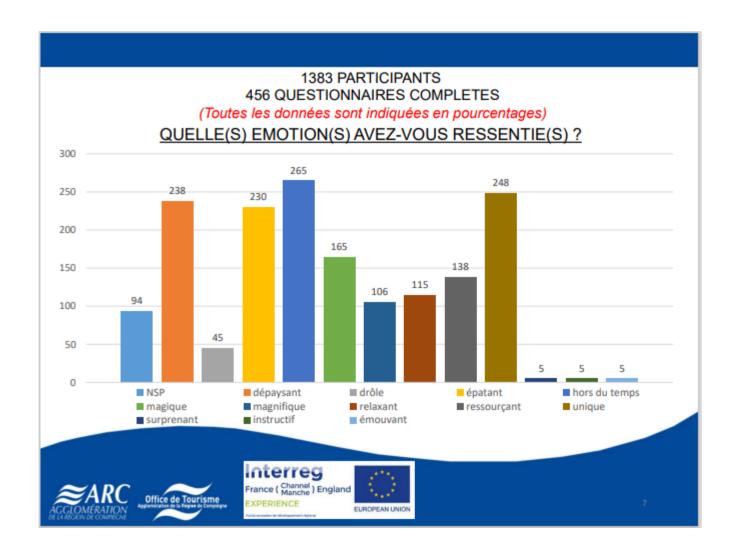

#### 1383 PARTICIPANTS 456 QUESTIONNAIRES COMPLETES

(Toutes les données sont indiquées en pourcentages)

**EXPERIENCE** 