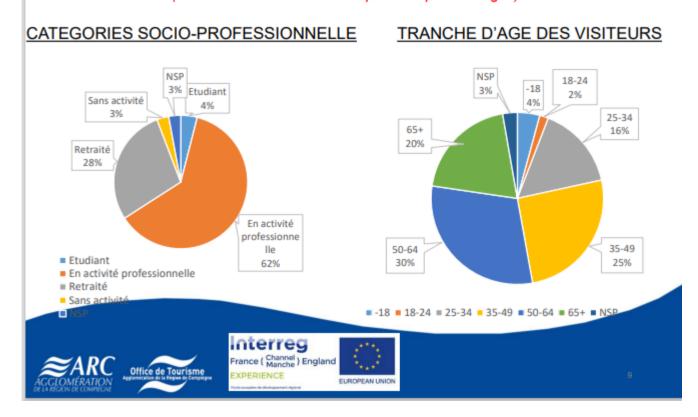

#### 1383 PARTICIPANTS 456 QUESTIONNAIRES COMPLETES

(Toutes les données sont indiquées en pourcentages)

**EXPERIENCE** 