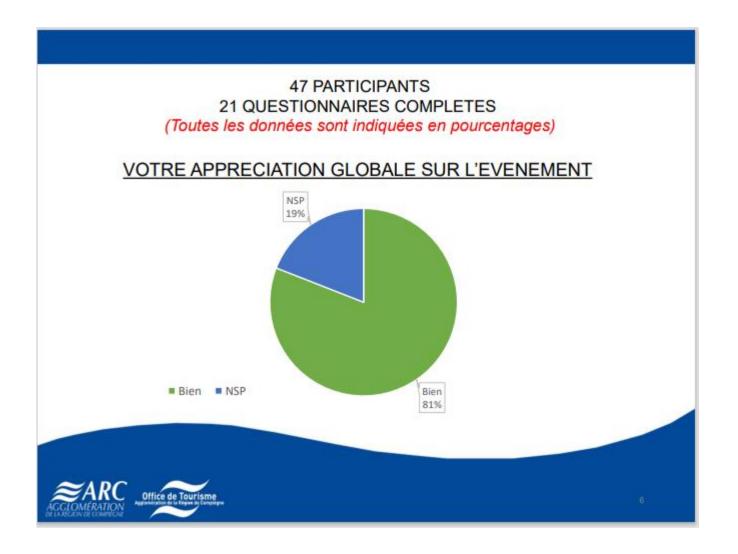

## ALLONGEMENT DE LA SAISON TOURISTIQUE

SÉANCES DE YOGA AU CLOÎTRE- MAI et JUIN 2022

### 47 PARTICIPANTS 21 QUESTIONNAIRES COMPLETES (Toutes les données sont indiquées en pourcentages) **DUREE DE VOTRE SEJOUR** VOTRE HEBERGEMENT **DURANT LE SEJOUR** 1 journée Domicile NSP 14% 9% 24% NSP 29% Résident 24% Autre 62% Autre 38% Domicile Autre NSP ■ 1 journée ■ Résident ■ Autre ■ NSP

#### 47 PARTICIPANTS 21 QUESTIONNAIRES COMPLETES

(Toutes les données sont indiquées en pourcentages)

**EXPERIENCE** 