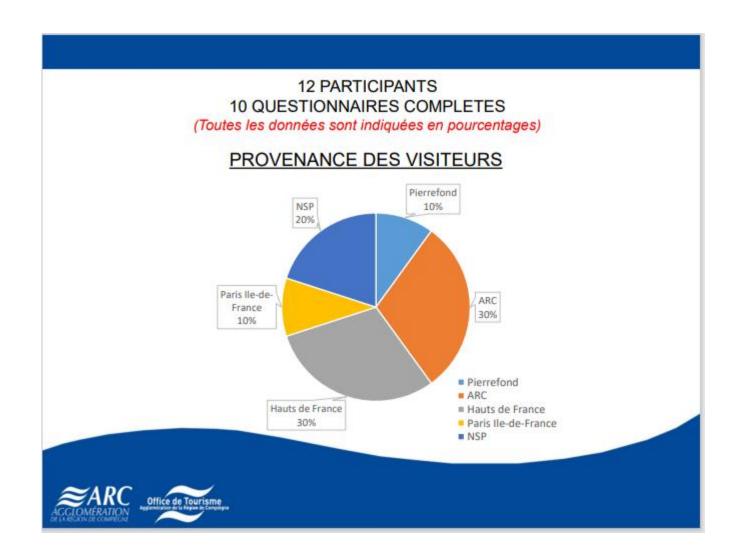

, Yoga au cloître (T222)). This enabled us to gain a better understanding of the content of the new offers, and to capitalise on what visitors like about them in order to provide them with new experiences, while not losing sight of the points for improvement expressed in the customer feedback. The results are available in the appendix to this document.

#### **Appendices**

T4.2.2: analysis of visitor satisfaction questionnaires

**EXPERIENCE** 

## ALLONGEMENT DE LA SAISON TOURISTIQUE

VISITES THEATRALISEES - SEPTEMBRE 2021 à MARS 2023















#### 1383 PARTICIPANTS 456 QUESTIONNAIRES COMPLETES

(Toutes les données sont indiquées en pourcentages)



**EXPERIENCE** 

## ALLONGEMENT DE LA SAISON TOURISTIQUE

A LA DECOUVERTE DES PLANTES NATURELLES
COMESTIBLES – MAI et JUILLET 2022



















**EXPERIENCE** 

## ALLONGEMENT DE LA SAISON TOURISTIQUE

SÉANCES DE YOGA AU CLOÎTRE- MAI et JUIN 2022





### 47 PARTICIPANTS 21 QUESTIONNAIRES COMPLETES (Toutes les données sont indiquées en pourcentages) **DUREE DE VOTRE SEJOUR** VOTRE HEBERGEMENT **DURANT LE SEJOUR** 1 journée Domicile NSP 14% 9% 24% NSP 29% Résident 24% Autre 62% Autre 38% Domicile Autre NSP ■ 1 journée ■ Résident ■ Autre ■ NSP









#### 47 PARTICIPANTS 21 QUESTIONNAIRES COMPLETES

(Toutes les données sont indiquées en pourcentages)





**EXPERIENCE** 

## ALLONGEMENT DE LA SAISON TOURISTIQUE

VISITES THEATRALISEES – SEPTEMBRE 2021 à JUILLET 2022